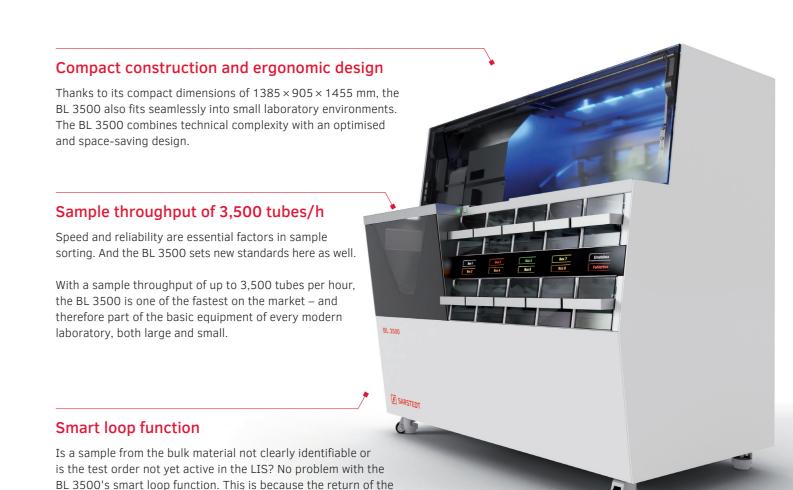

### Efficient and saves time

- Accelerated provision of analysis results for optimal patient care
- Urgent samples can be processed as a matter of priority, which ensures a quick diagnosis and rapid initiation of treatment and care for patients
- The compact design creates valuable laboratory space and fits perfectly into existing laboratory concepts

### User friendliness

- The intuitive user interface enables simple and efficient operation, reduces training requirements and minimises the risk of operating errors
- Optimised work environment: The ergonomic design reduces the strain on staff and promotes a more comfortable and therefore more productive work environment
- The clear visualisation of the distribution targets contributes significantly to minimising operating errors