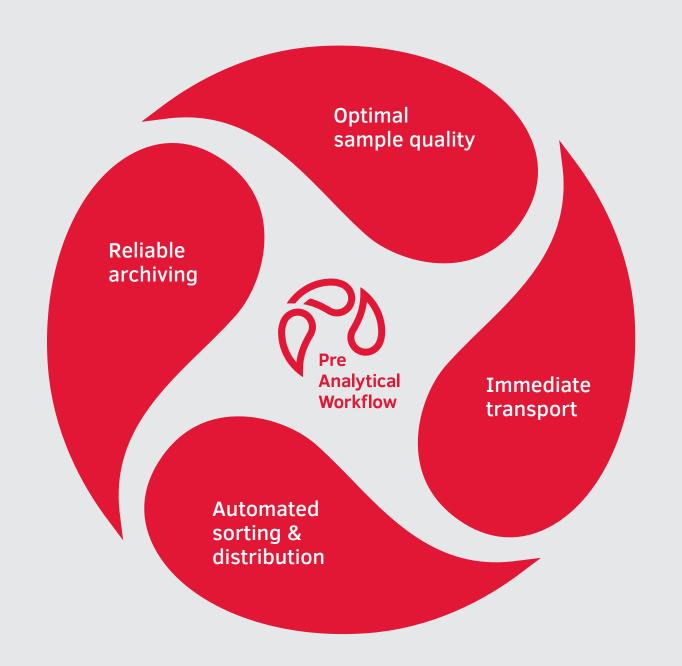

# The pre-analytical workflow from SARSTEDT

Take advantage of the synergy of our synchronised systems.

solutions for you

pre-analytics from

\* Patent filed