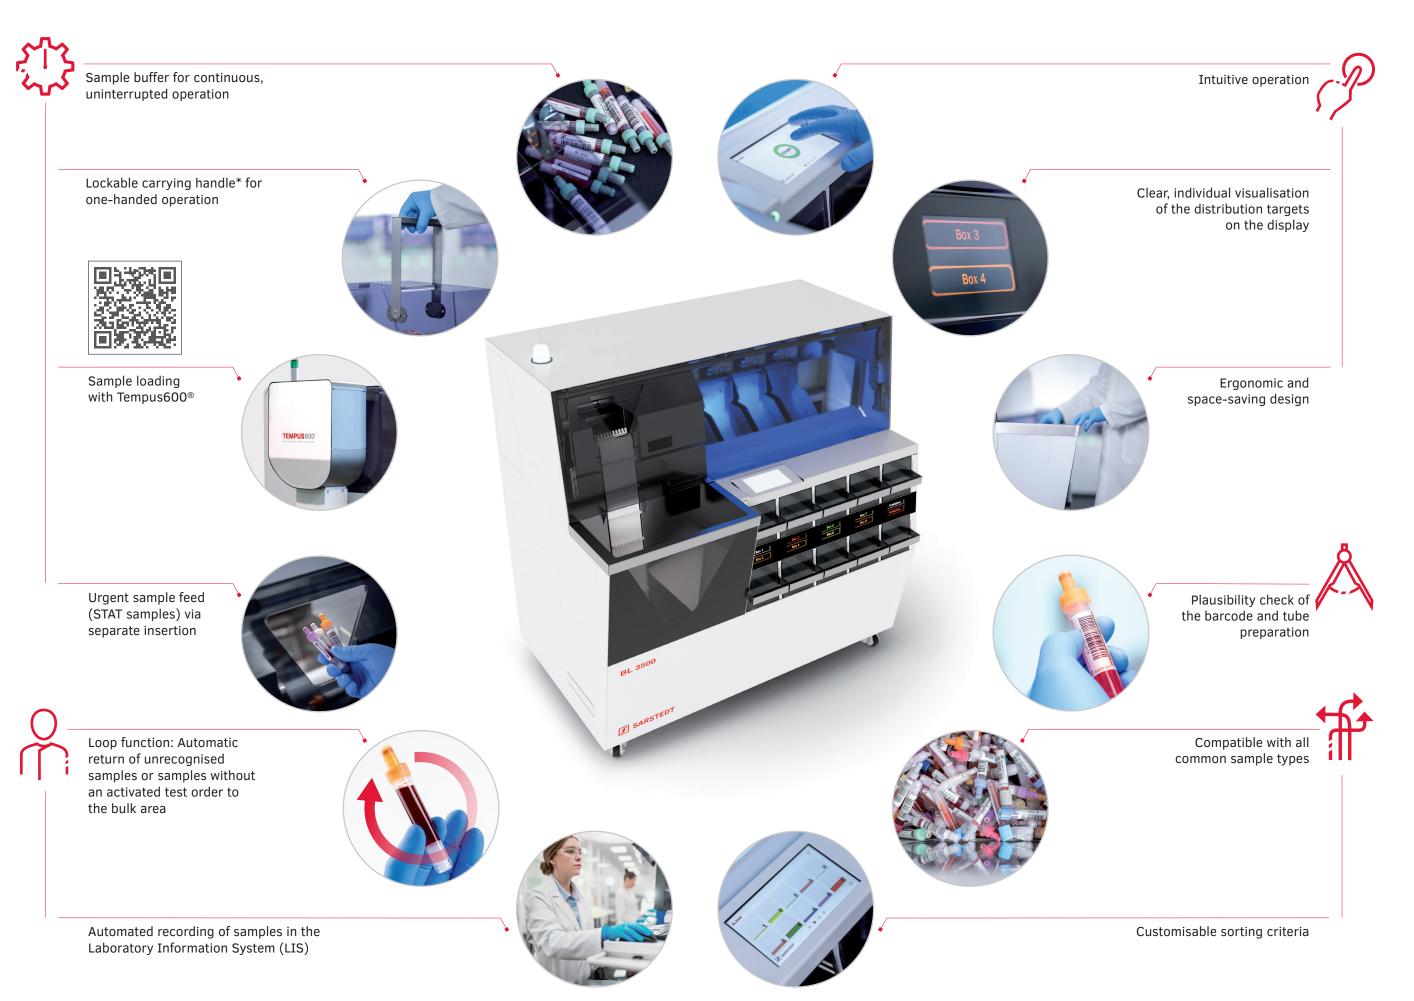

sample helps to clearly allocate the sample during a repeat run. If this is also not possible, the sample is ejected into a separate

container – in an easy and uncomplicated manner.

### Efficient and saves time

- Accelerated provision of analysis results for optimal patient care
- Urgent samples can be processed as a matter of priority, which ensures a quick diagnosis and rapid initiation of treatment and care for patients
- The compact design creates valuable laboratory space and fits perfectly into existing laboratory concepts

### User friendliness

- The intuitive user interface enables simple and efficient operation, reduces training requirements and minimises the risk of operating errors
- Optimised work environment: The ergonomic design reduces the strain on staff and promotes a more comfortable and therefore more productive work environment
- The clear visualisation of the distribution targets contributes significantly to minimising operating errors

#### Precision

- Risk minimisation: Automated processing and barcode scanning reduce the risk of sample mix-ups and other errors
- Increased safety and reliability during analysis:
  Incorrectly labelled samples are reliably detected and do not enter the analyser

### Flexibility

- Adaptability: Due to the compatibility with various sample types and sizes, laboratories can flexibly use sample tubes from different manufacturers
- Customisability: Various sorting criteria can be adapted and configured flexibly to different daily routines

## Relief for employees

- Enables staff to be utilised more efficiently for priority tasks
- The reduction of manual sample checks reduces the workload

The BL 3500 from SARSTEDT – the essential addition to everyday laboratory work. All features at a glance at: bl3500.sarstedt.com